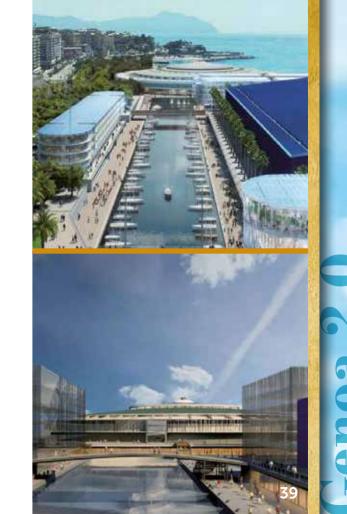

### The new Genoa Waterfront

Genoa is evolving as the government invests in infrastructure, developing a new waterfront called the **Waterfront di Levante**.

The world-famous architect **Renzo Piano**, who designed the Georges Pompidou centre, the Shard and the Whitney museum just to name a few, has designed the blueprint for this new project to restore the sea view to the city. The Waterfront di Levante will be ready for Spring 2023 and is currently one of the most remarkable urban developments nationally in Italy.

#### A NEW BOARDWALK

There will be a "Passeggiata a mare" or what the French call "promenade", a boardwalk along the water to provide an urban but nautical experience to pedestrians.

#### **URBAN PARK**

The urban park covering almost 16,000 m<sup>2</sup> and more than 2,000 trees is a connecting element between the city and the port, between the historic walls and the new modern water front canals.

#### THE PALASPORT

The sports hall is designed for CONI homologation in order to host the top series of all indoor sports and accommodate large events, shows and concerts, with a thematic commercial district on the ground floor open to the public.