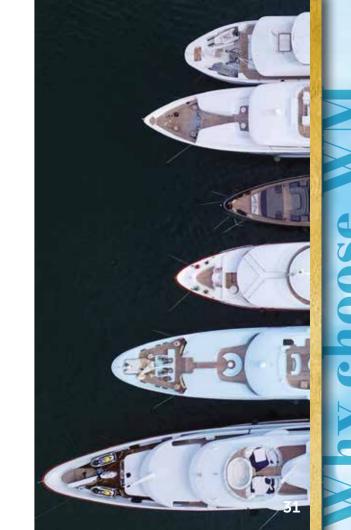

## Marina Waterfront Overview

Waterfront Marina is large yacht hospitality facility, an intimate marina with 26 berths for yachts from 25 to 110m LOA, located in the heart of Genoa, in the new Waterfront area, minutes away from the city's historical centre, an Unesco World Heritage Site.

26 BERTHS
FROM 25 TO 110
METRES
IN LENGTH

CREW SPORT VILLAGE

TOP QUALITY SERVICES

NEAR TO WORLD FAMOUS DESTINATIONS

CENTRALLY
LOCATED
IN EUROPE