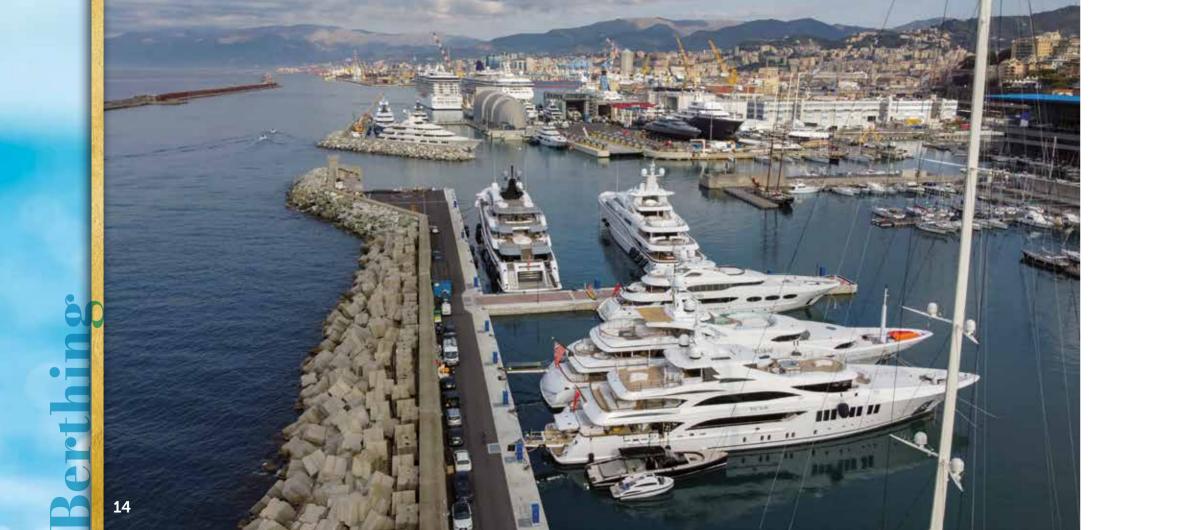

## Marina Waterfront Overview

Waterfront Marina is large yacht hospitality facility, an intimate marina with 26 berths for yachts from 25 to 110m LOA, located in the heart of Genoa, in the new Waterfront area, minutes away from the city's historical centre, an Unesco World Heritage Site.

#### **ESSENTIALS**

- Berths from 25 to 110m
- Over 10m average draft
- Concierge service
- Berthing assistance on arrival and departure
- Marina area protected by double seawall
- Closed circuit television 24-hour security
- Secure parking