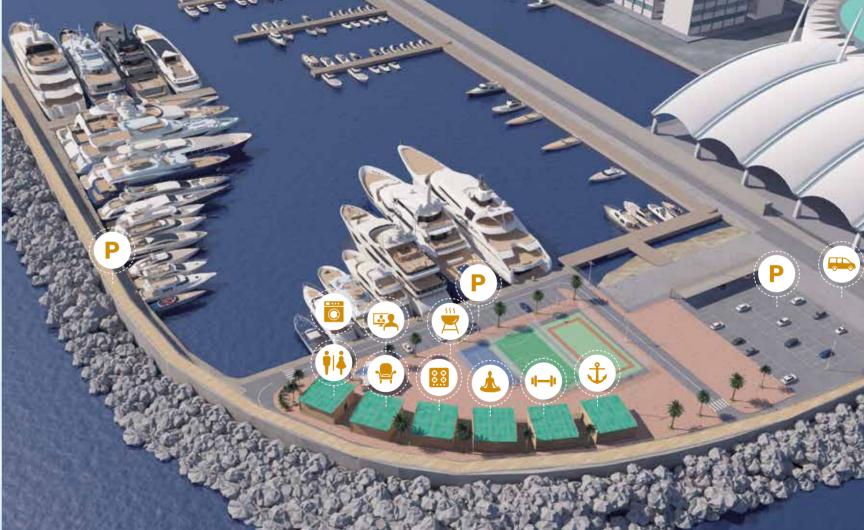

26 BERTHS
FROM 25 TO 110
METRES
IN LENGTH

CREW SPORT VILLAGE

TOP QUALITY SERVICES

NEAR TO WORLD FAMOUS DESTINATIONS

CENTRALLY
LOCATED
IN EUROPE

#### **ESSENTIALS**

- Berths from 25 to 110m
- Over 10m average draft
- Concierge service
- Berthing assistance on arrival and departure
- Marina area protected by double seawall
- Closed circuit television 24-hour security
- Secure parking

#### **UTILITIES**

- Electrical outlets up to 1,000 amps at 400 Volt
- Fresh water and waste water discharge at each berth
- Fast band internet connection throughout the Marina
- Marina-wide Wi-Fi
- Tender and toy storage and warehouse facilities (under development)

#### **EXTRAS**

- Authorized economic operator (AEO)
- Waterfront commercial and leisure area (under development)

## Re-Gen-erate in Waterfront Marina

Crew members can enjoy their leisure time and recharge their batteries using the marina's sports' facilities – fully equipped gym, yoga studio, padel court, tennis court/five-a-side football pitch and basketball court/multisport pitch. A designer lounge and extensive barbecue area complete the chill zone for yachting professionals.