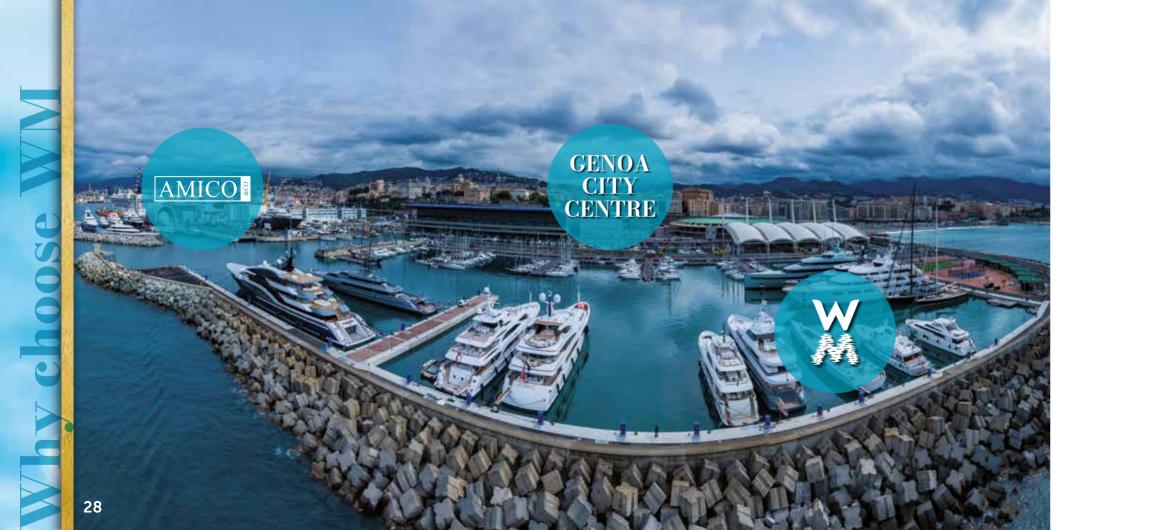

## Marina Waterfront Overview

Waterfront Marina is large yacht hospitality facility, an intimate marina with 26 berths for yachts from 25 to 110m LOA, located in the heart of Genoa, in the new Waterfront area, minutes away from the city's historical centre, an Unesco World Heritage Site.

## Proximity to one of the world's leading refit centres

Just metres from Amico & Co, a global leader in yacht refitting and maintenance, you can choose to pair a berthing stay with crew and contractor works in Waterfront Marina with Amico & Co's refit expertise, in particular with the large yacht facilities, including dry-docks and 4000T ShipLift, together with in-house departments. As Waterfront Marina is just a short tender hop from Amico & Co, you can combine your winter or summer berthing with a shipyard pit-stop.