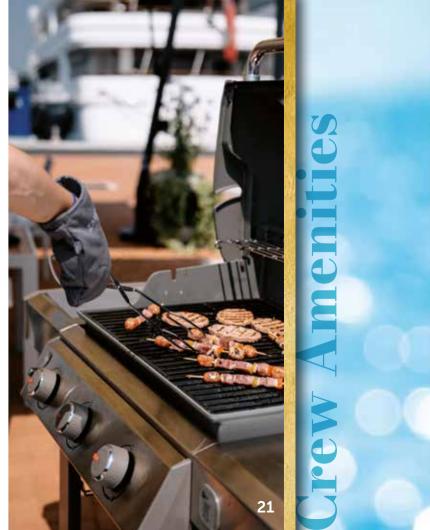

## Re-Gen-erate in Waterfront Marina

Crew members can enjoy their leisure time and recharge their batteries using the marina's sports' facilities – fully equipped gym, yoga studio, padel court, tennis court/five-a-side football pitch and basketball court/multisport pitch. A designer lounge and extensive barbecue area complete the chill zone for yachting professionals.