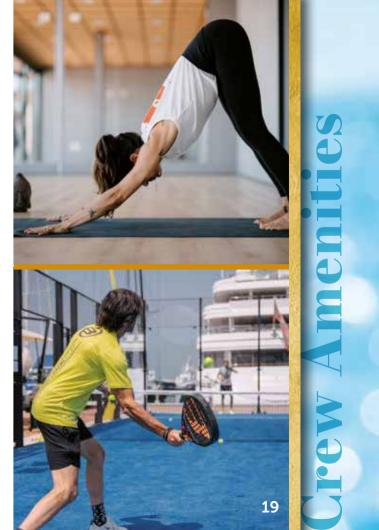

## Re-Gen-erate in Waterfront Marina

Crew members can enjoy their leisure time and recharge their batteries using the marina's sports' facilities – fully equipped gym, yoga studio, padel court, tennis court/five-a-side football pitch and basketball court/multisport pitch. A designer lounge and extensive barbecue area complete the chill zone for yachting professionals.