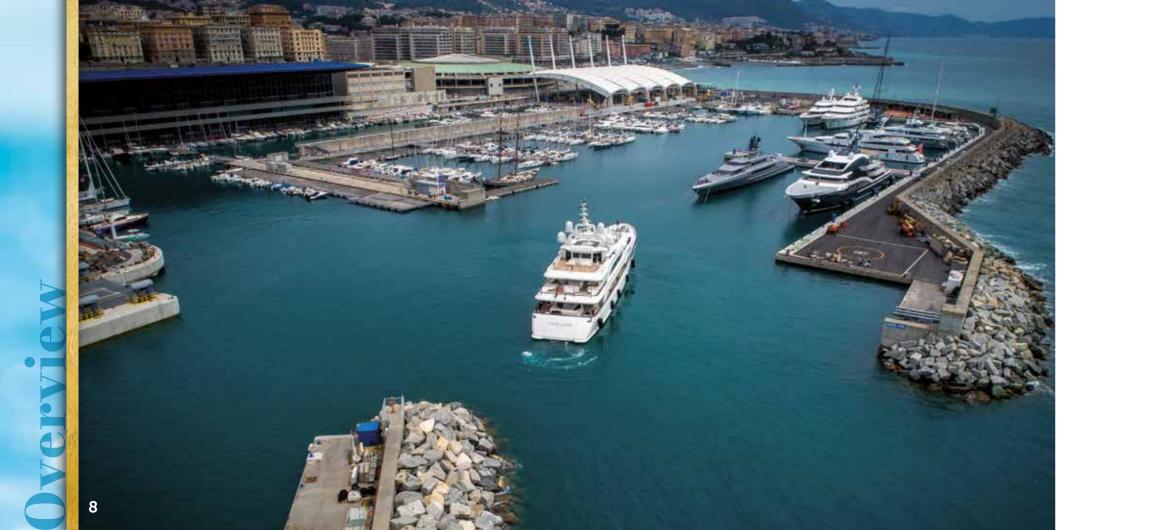

## Marina Waterfront Overview

Waterfront Marina is large yacht hospitality facility, an intimate marina with 26 berths for yachts from 25 to 110m LOA, located in the heart of Genoa, in the new Waterfront area, minutes away from the city's historical centre, an Unesco World Heritage Site.

Perfectly located on the Italian Riviera, with iconic charter destinations like **Portofino and Cinque Terre**, just a few nautical miles away.

A Captain and crew oasis with a **sports and chill zone** plus Crew Services dept for all your needs, all just 500m from one of world's leading **refit and repair centres**.

26 BERTHS
FROM 25 TO 110
METRES
IN LENGTH

CREW SPORT VILLAGE

TOP QUALITY SERVICES

NEAR TO WORLD FAMOUS DESTINATIONS

CENTRALLY
LOCATED
IN EUROPE