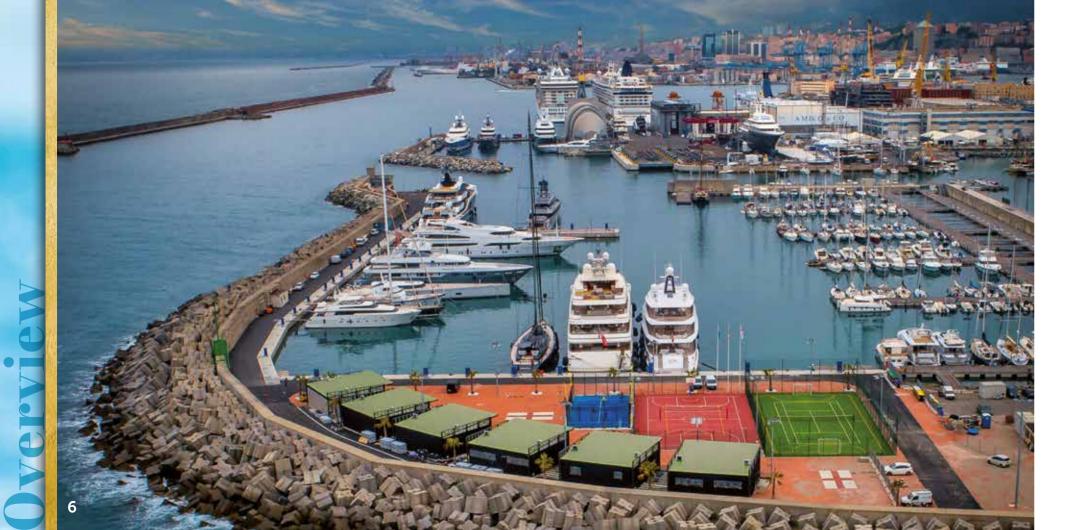

## Marina Waterfront Overview

Waterfront Marina is large yacht hospitality facility, an intimate marina with 26 berths for yachts from 25 to 110m LOA, located in the heart of Genoa, in the new Waterfront area, minutes away from the city's historical centre, an Unesco World Heritage Site.

Perfectly located on the Italian Riviera, with iconic charter destinations like **Portofino and Cinque Terre**, just a few nautical miles away.

A Captain and crew oasis with a **sports and chill zone** plus Crew Services dept for all your needs, all just 500m from one of world's leading **refit and repair centres**.

26 BERTHS
FROM 25 TO 110
METRES
IN LENGTH

CREW SPORT VILLAGE

TOP QUALITY SERVICES

NEAR TO WORLD FAMOUS DESTINATIONS

CENTRALLY
LOCATED
IN EUROPE